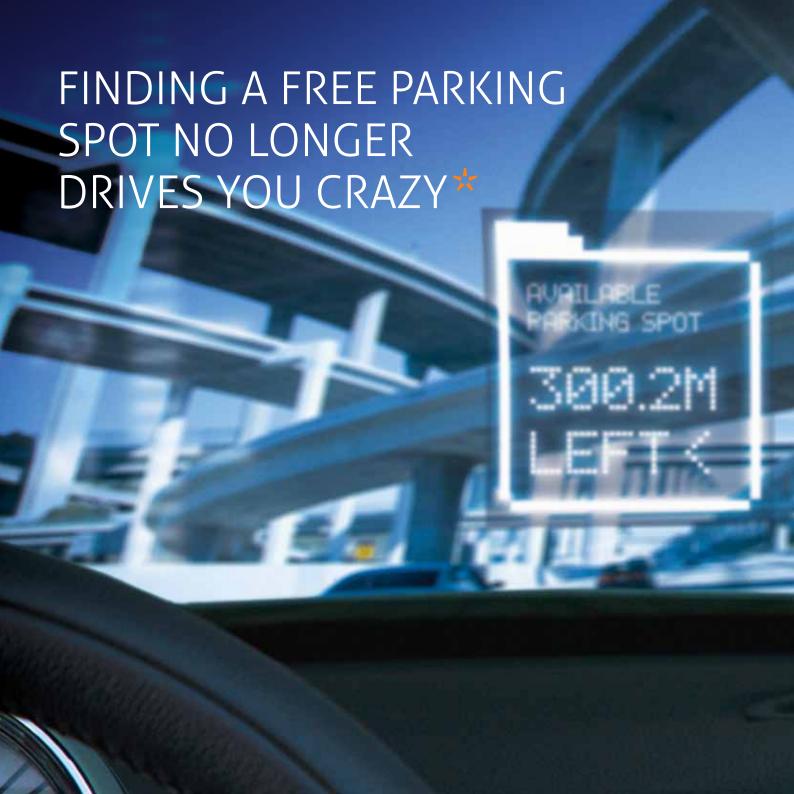

## REDUCE THE MOTORIST FRUSTRATION

Motorists are often forced to make quick (and sometimes hazardous) decisions when they see a parking space. SENSIT helps reduce stress levels by providing real-time guidance for vehicles, making a trip into the city more of a pleasure.