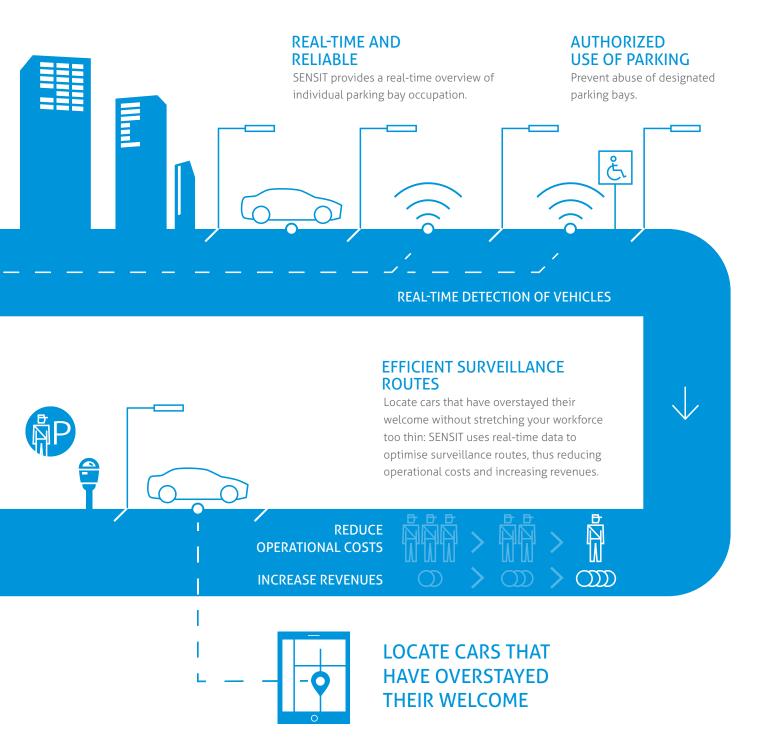

## VEHICLE DETECTION OPENS A WORLD OF POSSIBILITIES

SENSIT consists of a network of wireless vehicle detection sensors that report on occupation of each individual parking spot. This parking occupancy system provides reliable, real-time data for:

- guidance, to limit traffic congestion
- alerting, to prevent abuse of parking spaces
- reporting, to optimize parking utilization

## **OPTIMIZE PARKING UTILIZATION**

Create an accurate vision for future mobility in your city by relying on SENSIT's accurate traffic management information. By reporting on average actual parking time and the location of vehicles today, SENSIT will help improve your city's infrastructure for tomorrow.

## **OVERSTAY ENFORCEMENT**

SENSIT provides direct guidance via a digital overstay alert that simplifies and optimizes enforcement in time-limited areas, such as loading/unloading zones, kiss & ride/fly areas and blue zones.

## **BENEFITS ALL**

Motorists experience less stress and get in and out the city quickly. Local authorities enjoy the increase in traffic flow, the decrease of emission and the optimized return on capital parking investment. Car park operators enjoy the increase of revenues against less enforcements costs.