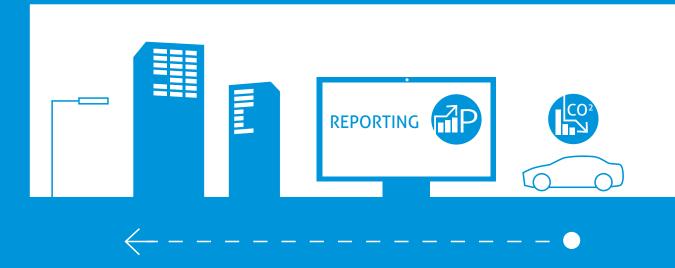

## VEHICLE DETECTION OPENS A WORLD OF POSSIBILITIES

SENSIT consists of a network of wireless vehicle detection sensors that report on occupation of each individual parking spot. This parking occupancy system provides reliable, real-time data for:

- guidance, to limit traffic congestion
- alerting, to prevent abuse of parking spaces
- reporting, to optimize parking utilization