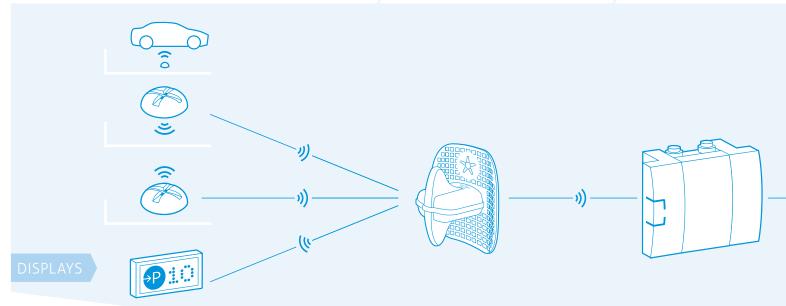

## SENSIT: HOW IT WORKS\*

SENSIT's dual detection technology offers an impressive performance that is unmatched in the industry, even in extreme weather conditions.

Detection of occupied parking spaces by wireless sensors, mounted into each parking space and powered by an internal battery that has a lifetime of up to seven years. Together they form a mesh communication network that wirelessly transmits information with centrally mounted relay nodes; occupancy level information is then sent directly to the central parking system. Actual information can be integrated into third party parking guidance, enforcement and management systems.

## **ACCURATE SENSORS**

Each sensor uses both an infrared eye and a magnetic sensor to detect vehicle presence, making output more reliable. This dual-sensor technology and a special detection algorithm ensure the high accuracy of occupancy detection.