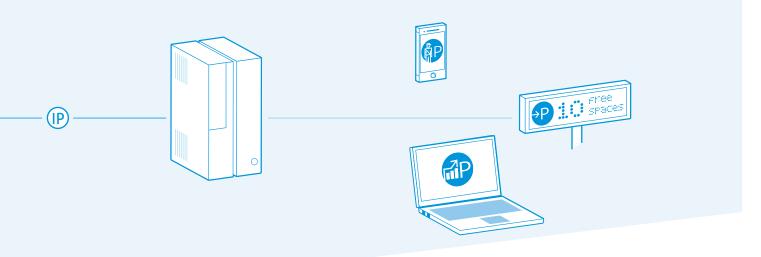

## VEHICLE DETECTION OPENS A WORLD OF POSSIBILITIES

SENSIT consists of a network of wireless vehicle detection sensors that report on occupation of each individual parking spot. This parking occupancy system provides reliable, real-time data for:

### PARKING GUIDANCE

SENSIT facilitates smooth traffic guidance in all situations where parking is an issue, such as city centres, shopping areas, airports, universities and hospitals.

## SENSIT: HOW IT WORKS\*

SENSIT's dual detection technology offers an impressive performance that is unmatched in the industry, even in extreme weather conditions.

Detection of occupied parking spaces by wireless sensors, mounted into each parking space and powered by an internal battery that has a lifetime of up to seven years. Together they form a mesh communication network that wirelessly transmits information with centrally mounted relay nodes; occupancy level information is then sent directly to the central parking system. Actual information can be integrated into third party parking guidance, enforcement and management systems.

## EASY INTEGRATION

SENSIT technology can easily be implemented into any existing car park management system and seamlessly integrated with pay and display machines, parking and traffic guidance systems and enforcement applications. Rapid deployment is guaranteed.